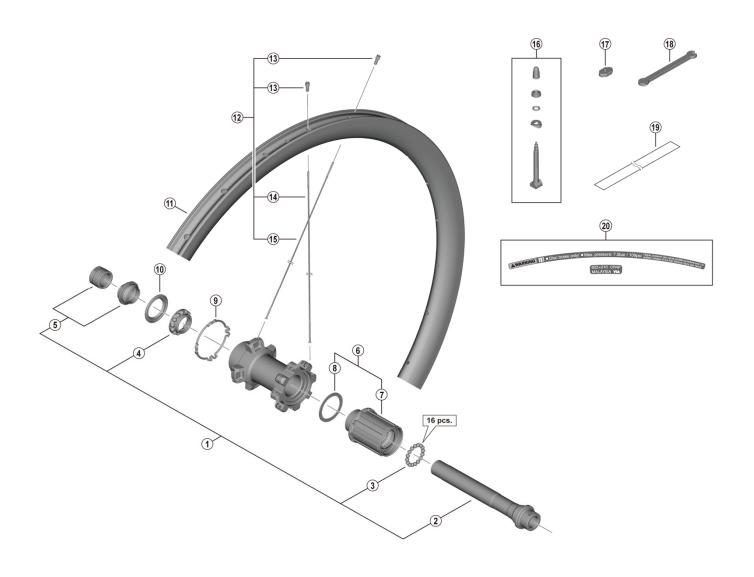

## Over Lock Nut Dimension: 142 mm

| Over Lock Nut Dimension: 142 mm |           |                                                                            |
|---------------------------------|-----------|----------------------------------------------------------------------------|
| ITEM                            | SHIMANO   | DESCRIPTION                                                                |
| NO.                             | CODE NO.  | BEGONI HON                                                                 |
| 1                               | Y0H298010 | Complete hub axle                                                          |
| 2                               | Y0H298020 | Hub axle unit                                                              |
| 3                               | Y4BR98130 | Steel ball (5/32") 34 pcs.                                                 |
| 4                               | Y0AZ98030 | Ball retainer (3/16")                                                      |
| 5                               | Y0H298030 | Left hand lock nut and cone with dust cover                                |
| 6                               | Y3EX98030 | Complete freewheel body                                                    |
| 7                               | Y3EX98040 | Freewheel body unit                                                        |
| 8                               | Y3CZ12000 | Freewheel body washer                                                      |
| 9                               | Y0AZ09000 | Left hand spoke cover                                                      |
| 10                              | Y27X14000 | Left hand seal ring                                                        |
| 11                              | -         | Rim {24H}                                                                  |
| 12                              | -         | Spoke unit {spoke (286 mm x 16 pcs. / 267 mm x 8 pcs.) / nipple (24 pcs.)} |
| 13                              | Y0MKN1000 | Small nipple 14G                                                           |
| 14                              | Y0P0S1100 | Right hand spoke (286 mm)                                                  |
| 15                              | Y0P1S1100 | Left hand spoke (267 mm)                                                   |
| 16                              | Y0P098010 | Valve unit                                                                 |
| 17                              | Y4RJ10000 | Valve tool                                                                 |
| 18                              | Y0MK14000 | TL-WHR92 Nipple wrench 3.4                                                 |
| 19                              | Y0MG50000 | Tubeless tape                                                              |
| 20                              | Y0MG98020 | Rim sticker unit                                                           |
|                                 |           |                                                                            |